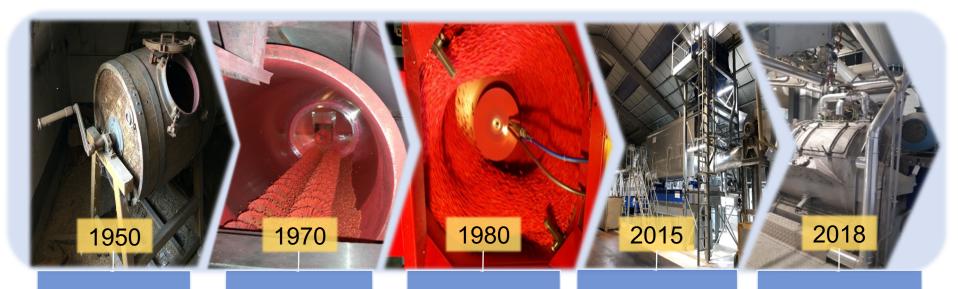

## Continuous development for greater capacity, accuracy, control and safety

Manual treatment machine

Continuous operation machine

Rotostat batch machine

Thermoseed Technology

Dynavia: A new concept

The first treatment machine. Used on the farm with a barrel or a concrete mixer. Treatment is not uniform, and the yield is low

Treatment machine of the rotating screen type. Suitable for cereals. Its size and equipment result in good treatment capacity, but accuracy is low, and cleaning is difficult.

Machine suitable for all species (cereals, corn, rapeseed, sunflower). Can treat small and large volumes, uniformly and accurately. Simple to calibrate and doses applied can be controlled. Enables the disinfection of the seed against certain diseases by steam water disinfection under the fluidizer bed . this complex technology does not use any chemical and is suitable for situations and crops that need this type of protection This batch machine in equipped with a large mixer and is suitable for field crop seeds. It enables accurate management of all the application parameters (seed, pumps, products, powders) and is designed to avoid all contact between the operator and the products. It uses highly advanced technologies applied in other industrial sectors such as pharmaceuticals and food